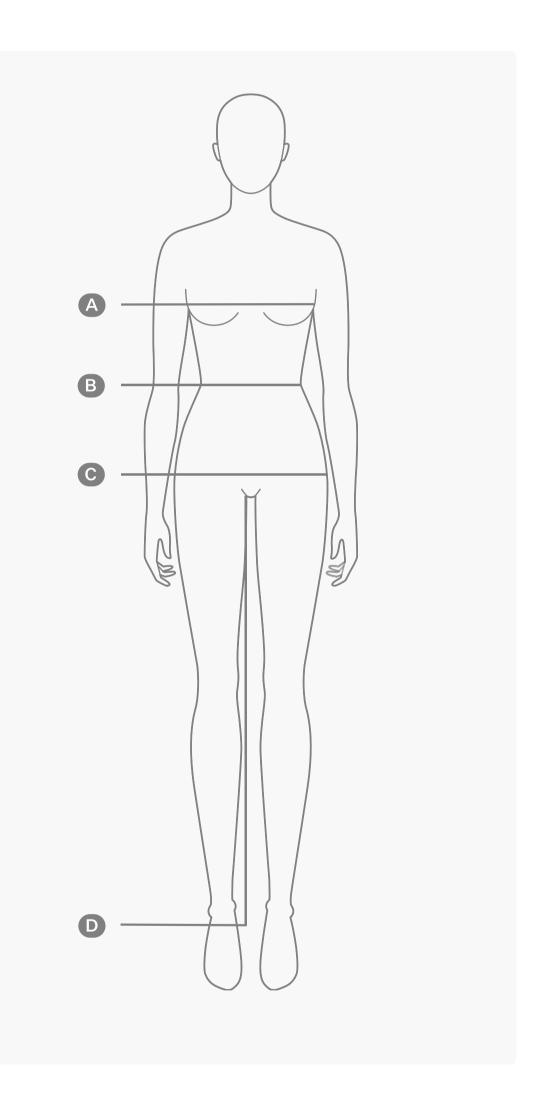

|   | A Chest                                                                                              |    |
|---|------------------------------------------------------------------------------------------------------|----|
| - | Measure around the fulle<br>your chest. Hold your arr<br>along your torso and wea<br>when measuring. | ns |
| _ |                                                                                                      |    |
|   | Body measurements in cn                                                                              | n  |
|   | Size                                                                                                 |    |
| - | XXS                                                                                                  |    |
|   |                                                                                                      |    |

42

34

XL

| How to measure your body                                                                                              |                                                                  |                                               |                                                             |  |  |  |
|-----------------------------------------------------------------------------------------------------------------------|------------------------------------------------------------------|-----------------------------------------------|-------------------------------------------------------------|--|--|--|
| A Chest                                                                                                               | B Waist                                                          | C Hip                                         | D Inseam                                                    |  |  |  |
| Measure around the fullest part of your chest. Hold your arms down along your torso and wear your bra when measuring. | Measure around your natural waist (about 3 cm above your navel). | Measure around the fullest part of your hips. | Measure the length of your inside leg from crotch to floor. |  |  |  |